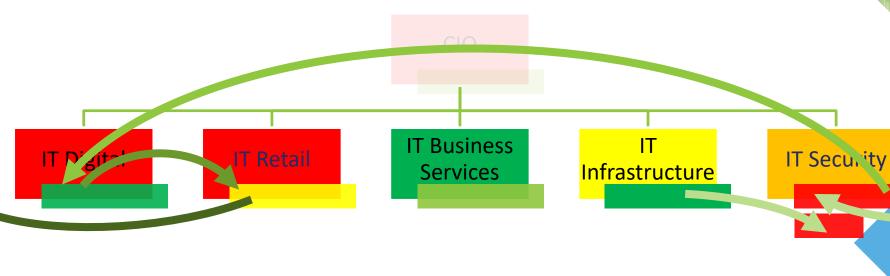

### To drive mutually beneficial outcomes

- Partner across IT on efforts that drive EA maturity
- Address needs with resources from low value tasks
- Create a structure that redeploys talent to drive the most critical innovation

**Partner** with stakeholders on the changes and engage the EA community with **created opportunities** 

part·ner

Partnership

**4**0

#### Partner...

Partner with key stakeholders to close gaps

Close critical EA engagement gaps with needs-based changes to structure and alignments

4)

part·ner

Partnership

#### Partner...

Create career opportunities for architects

Leverage the community's stakeholder partnerships to create moves aligned with their career and development interests

4)

part·ner

Partnership