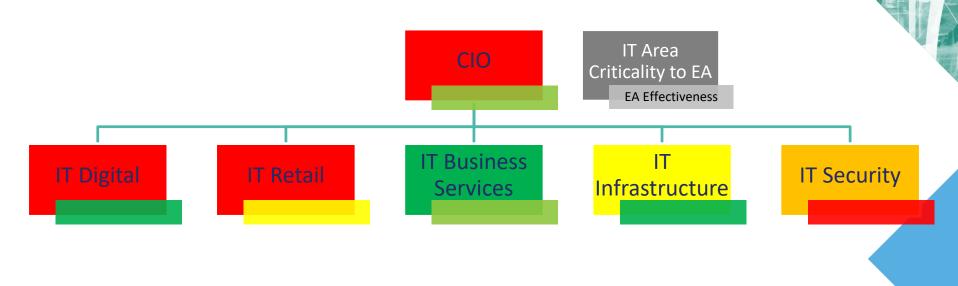

#### Maturity against the innovation desired

- Aggregate 3 key maturity focus areas
- Establish the target maturity level for those gaps
- Rate the relataive criticality of each stakeholder's area EA's corresponding effectiveness

Discover what it will take for **EA to drive innovation**.

EA's effectiveness across the CIO's team

Assess the criticality of each EA stakeholder's area and the effectiveness of current EA talent alignments