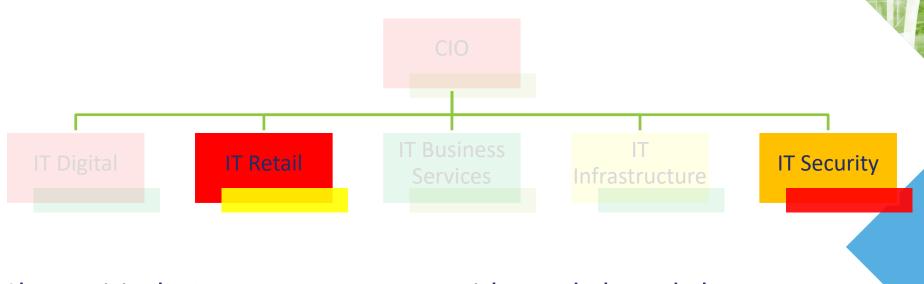

## **CIO Priorities for Enterprise Architecture**

WBA's 3 in-flight CIO priorities...

1. Shape and Integrate EA Governance

2. Build an EA Community

3. Build a Business Architecture Practice

**lis**·ten

#### Maturity against the innovation desired

- Aggregate 3 key maturity focus areas
- Establish the target maturity level for those gaps
- Rate the relataive criticality of each stakeholder's area EA's corresponding effectiveness

Discover what it will take for **EA to drive innovation**.

EA's effectiveness across the CIO's team

Assess the criticality of each EA stakeholder's area and the effectiveness of current EA talent alignments