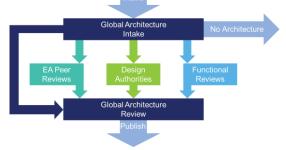

## Plan...

Enroll the EA team as change agents in a plan

1. Standardize Artifacts and Reviews

Consistent Assets Consistent Reviews

2. Integrate Governance

3. Engage Community

plan

Dedication