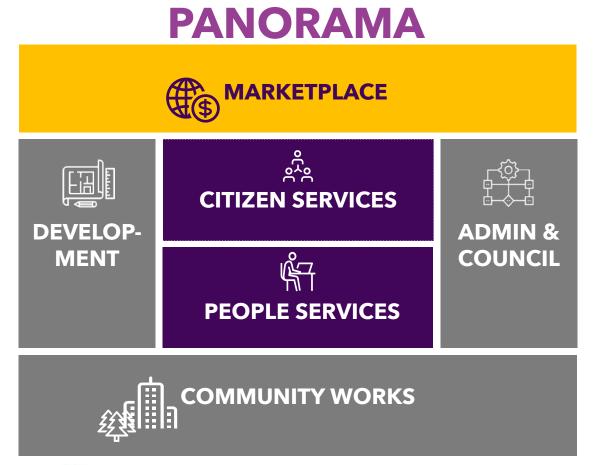

# PRINCIPAL BLUEPRINTS Tangible Archenomics product

TWO PERSPECTIVES
Panorama Elemental