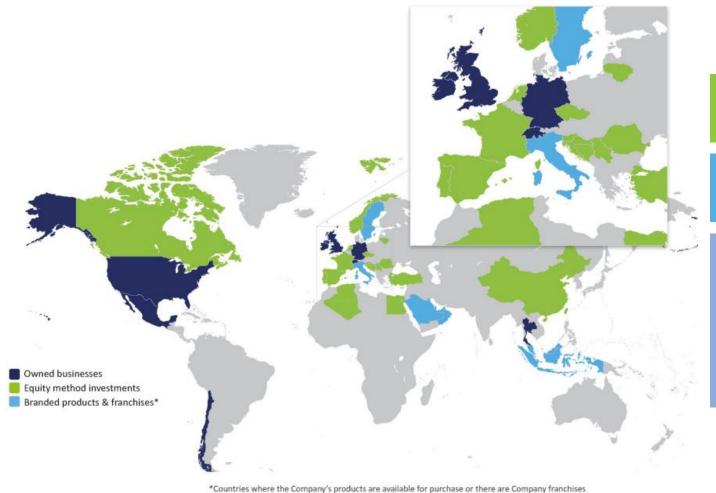

#### Strong market positions in Europe, Latin America and Asia

- Principal retail brands: Boots in the UK, Thailand, Norway, the Republic of Ireland, the Netherlands and Lithuania, Farmacias Benavides in Mexico and Farmacias Ahumada in Chile
- 4,428\* pharmacy-led health and beauty retail stores in eight\* countries, with a growing online presence

#### Across a growing global presence

(other than those countries where there are owned businesses, equity method investments or joint ventures)

Presence in more than 25\* countries

More than **450,000\*** people employed

One of the world's largest purchasers of prescription drugs and many other health and well-being products

The largest retail pharmacy, health and daily living destination across the U.S. and Europe

A global leader in pharmacy-led, health and well-being retail with more than 21,000\* stores in 11\* countries