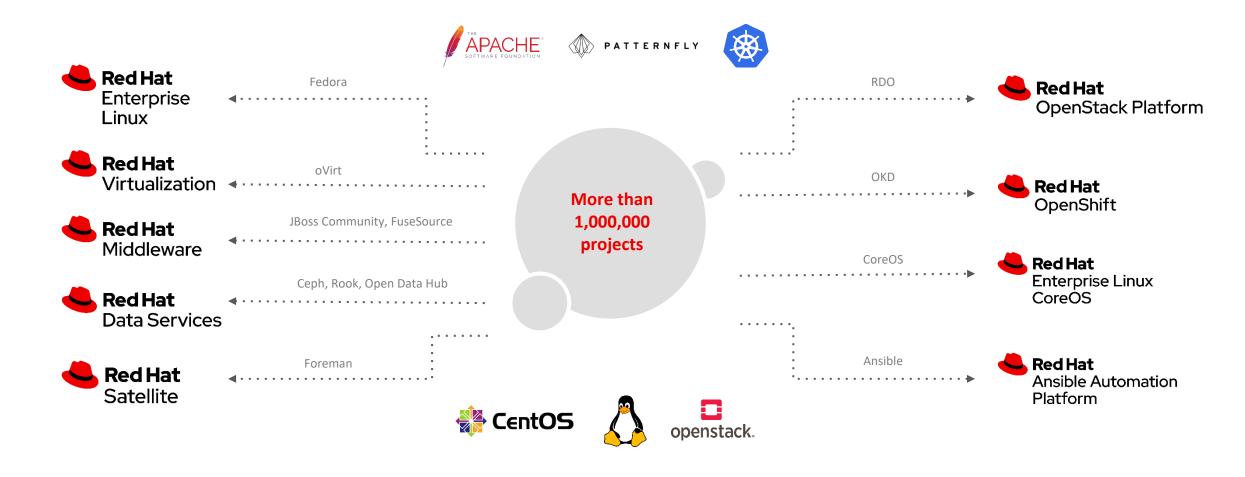

#### Product development model

#### Participate

We participate in and create community-powered upstream projects.

#### Integrate

We integrate upstream projects, fostering open community platforms.

#### Stabilize

We commercialize these platforms together with a rich ecosystem of services and certifications.

### From communities to enterprise